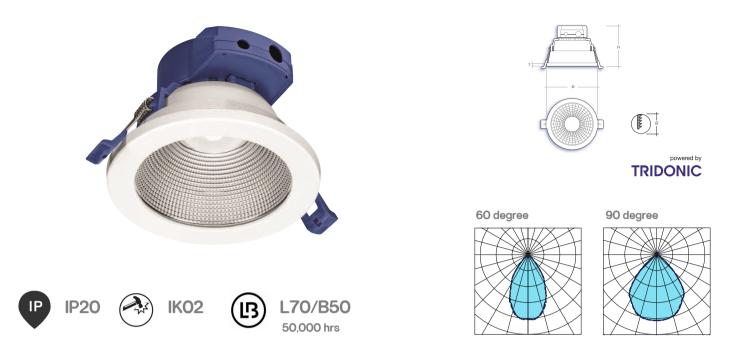

## **ALDERLY RANGE**

The Alderley LED downlighter is equipped with the state-of-the-art LED technology, making it an ideal choice for a wide range of commercial applications, boasting an efficacy of up to 111 lumens per watt.

The downlighter is available in three sizes and two colour temperatures, and comes with the option of a 60-degree or 90degree reflector, making it suitable for various applications such as corridors and open plan areas.

The Alderly range seamlessly integrates with Trojan's standard options, offering choices such as dimmable functionality and emergency configurations. Additionally, these luminaires can be seamlessly integrated into our intelligent lighting systems through wireless options, ushering in a new era of versatile illumination solutions.

| Part code       | Power | Output | Diameter | Height | Cut out | ССТ  | Weight |
|-----------------|-------|--------|----------|--------|---------|------|--------|
|                 | W     | lm     | mm       | mm     | mm      | K    | kg     |
| TLALD/1/1000/3K | 10    | 1060   | 120      | 64     | 100     | 3000 | 0.5    |
| TLALD/1/1000/4K | 10    | 1110   | 120      | 64     | 100     | 4000 | 0.5    |
| TLALD/2/1000/3K | 10    | 1100   | 170      | 93     | 145     | 3000 | 0.8    |
| TLALD/2/1000/4K | 10    | 1120   | 170      | 93     | 145     | 4000 | 0.8    |
| TLALD/2/2000/3K | 20    | 2130   | 170      | 93     | 145     | 3000 | 0.8    |
| TLALD/2/2000/4K | 20    | 2210   | 170      | 93     | 145     | 4000 | 0.8    |
| TLALD/3/2000/3K | 20    | 2200   | 225      | 113    | 210     | 3000 | 1.2    |
| TLALD/3/2000/4K | 20    | 2250   | 225      | 113    | 210     | 4000 | 1.2    |
| TLALD/3/3000/3K | 30    | 3070   | 225      | 113    | 210     | 3000 | 1.2    |
| TLALD/3/3000/4K | 30    | 3180   | 225      | 113    | 210     | 4000 | 1.2    |