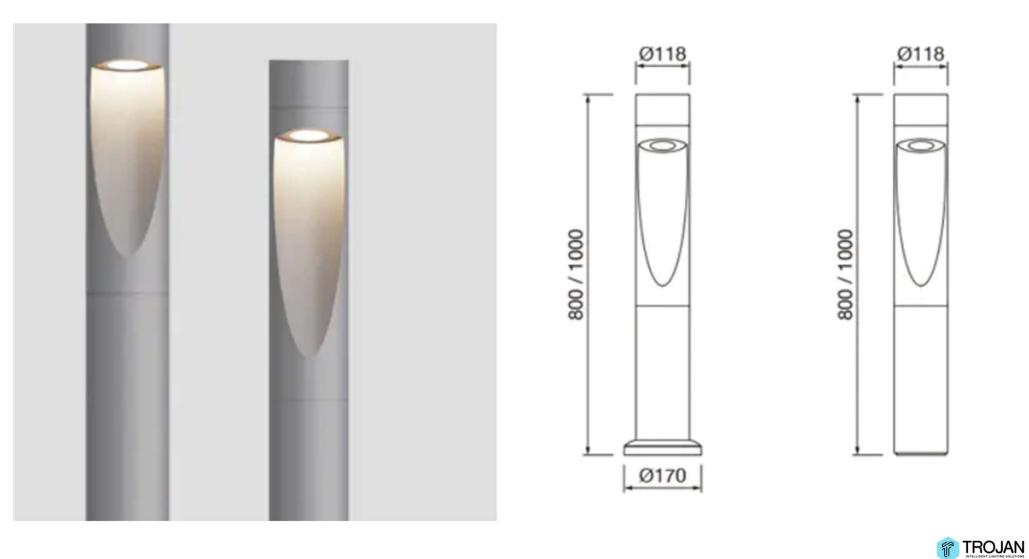

| Lamp power:                           | 15W             |  |
|---------------------------------------|-----------------|--|
| Output Lumens:                        | 1275LM          |  |
| Color temperature options:3000K/4000K |                 |  |
| IP rating:                            | IP66            |  |
| IK Level:                             | IK09            |  |
| Installation method:                  | 2 size versions |  |