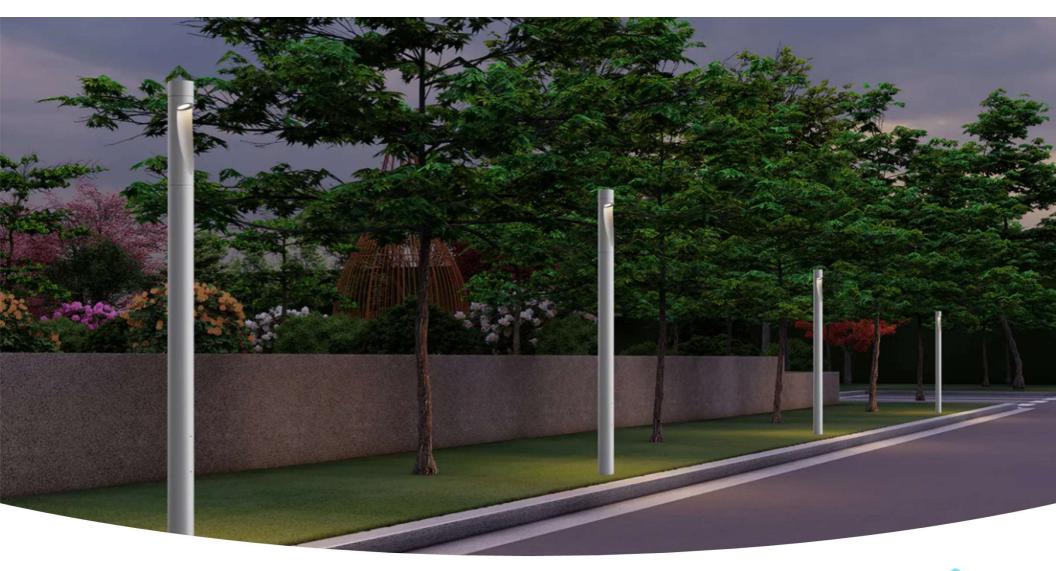

## **FLUTE SERIES Exterior**

## Description

- Aluminum die casting cover, extruded aluminum body, it can be cut different height.
- LED module design and with supper temperated galss, It has good visual comfortable light effect.
- High quality LED chips, Driver with 0-10V/DALI/programmed options, and with surge protection up to 20KV.
- LED module is used inside, Integrated electrical components which is easy to install and replace.
- Surface anti-ultravilet pure polyester powder painting, Corrosion resistance can be more than 1000 hours.
- No photo-biological risk, (no risk linked to infrared, blue light and UV radiation) in accordance with EN 62471:2008.
- Street lighting control used with smart control technology. It can be compatible with remote management system.
- All external screws are made of 304 stainless steel.