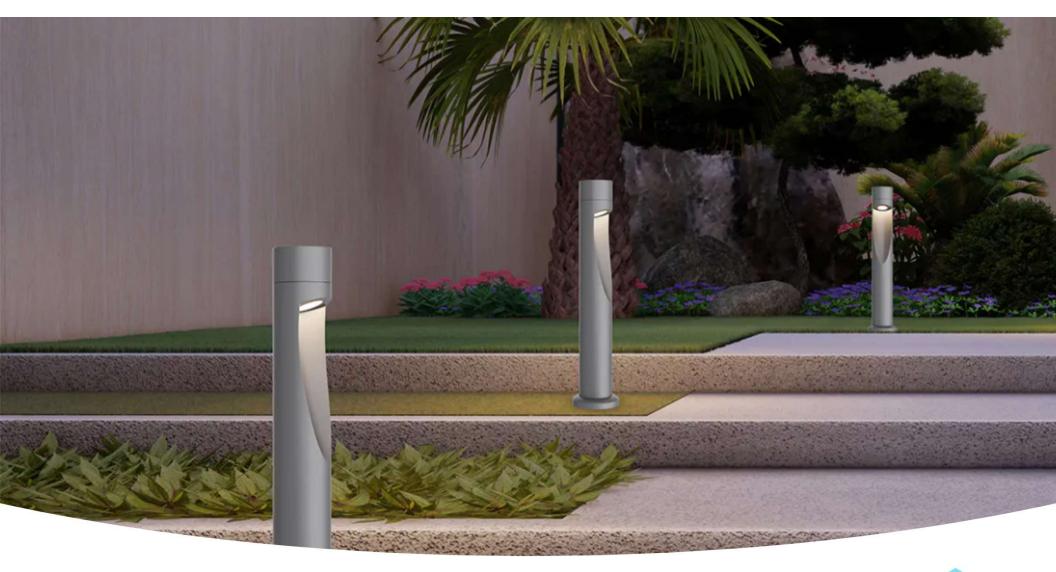

mperated galss, It has more comfortable light effect.
- Surface anti-ultravilet pure polyester powder painting, Corrosion resistance can be more than 1000 he
- The maximum surface temperature of all accessible part under 50 degrees for safety and reliable.
- All external screws are made of 304 stainless steel, Additional optional base embedded parts.

| Lamp power:                           | 15W             |  |
|---------------------------------------|-----------------|--|
| Output Lumens:                        | 1275LM          |  |
| Color temperature options:3000K/4000K |                 |  |
| IP rating:                            | IP66            |  |
| IK Level:                             | IK09            |  |
| Installation method:                  | 2 size versions |  |