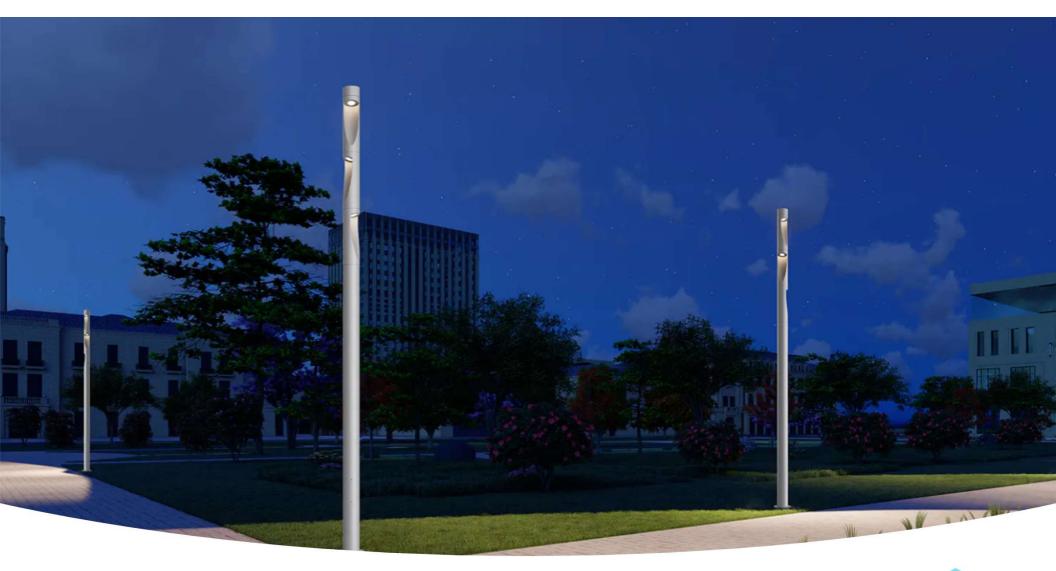

## **FLUTE SERIES Exterior**

## Description

- Aluminum die casting cover, extruded aluminum body, it can be cut different height.
- LED module design and with supper temperated galss, It has good visual comfortable light effect.
- High quality LED chips, Driver with 0-10V/DALI/programmed options, and with surge protection up to 20KV.
- LED module is used inside, Integrated electrical components which is easy to install and replace.
- Surface anti-ultravilet pure polyester powder painting, Corrosion resistance can be more than 1000 hours.
- No photo-biological risk, (no risk linked to infrared, blue light and UV radiation) in accordance with EN 62471:2008.
- Street lighting control used with smart control technology. It can be compatible with remote management system.
- All external screws are made of 304 stainless steel.