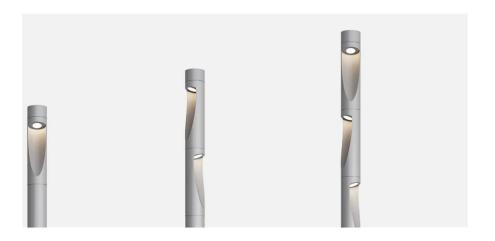

## Description

- Aluminum die casting cover, extruded aluminum body, it can be cut different height.
- LED module design and with supper temperated galss, It has good visual comfortable light effect.
- High quality LED chips, Driver with 0-10V/DALI/programmed options, and with surge protection up to 20KV.
- LED module is used inside, Integrated electrical components which is easy to install and replace.
- Surface anti-ultravilet pure polyester powder painting, Corrosion resistance can be more than 1000 hours.
- No photo-biological risk, (no risk linked to infrared, blue light and UV radiation) in accordance with EN 62471:2008.
- Street lighting control used with smart control technology. It can be compatible with remote management system.
- All external screws are made of 304 stainless steel.

| Lamp power:                          | 40-120W                           |  |
|--------------------------------------|-----------------------------------|--|
| Output lumen:                        | 4000-12000LM                      |  |
| Number of size:                      | 3 outgoing versions for selection |  |
| Color temperature option:3000K/4000K |                                   |  |
| IP grade:                            | IP66                              |  |
| IK level:                            | IK09                              |  |