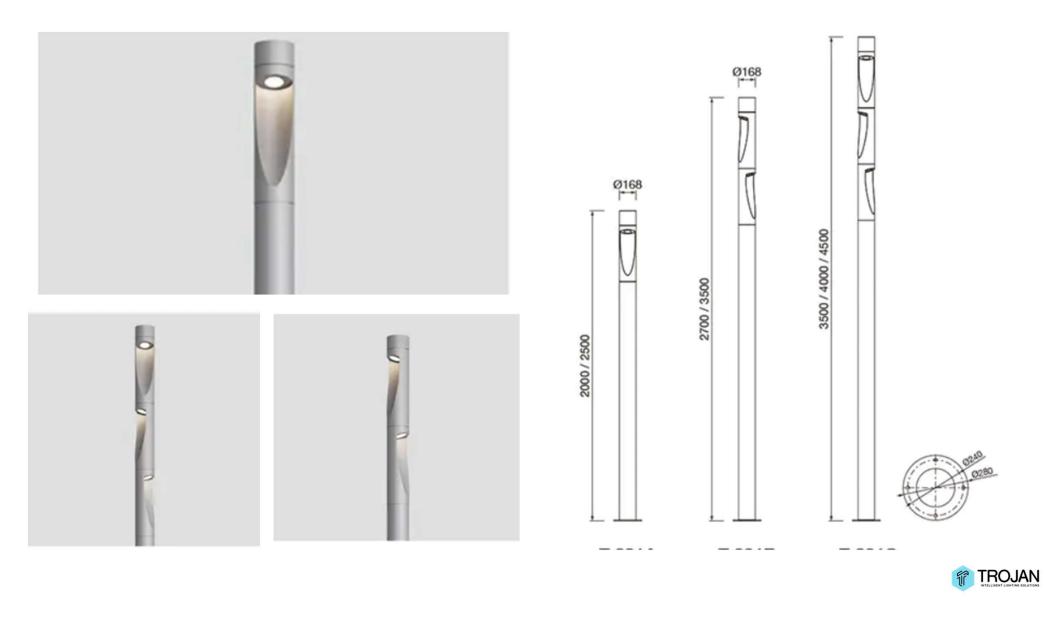

## Description

- Aluminum die casting cover, extruded aluminum body, it can be cut different height.
- LED module design and with supper temperated galss, It has good visual comfortable light effect.
- High quality LED chips, Driver with 0-10V/DALI/programmed options, and with surge protection up to 20KV.
- LED module is used inside, Integrated electrical components which is easy to install and replace.
- Surface anti-ultravilet pure polyester powder painting, Corrosion resistance can be more than 1000 hours.
- No photo-biological risk, (no risk linked to infrared, blue light and UV radiation) in accordance with EN 62471:2008.
- Street lighting control used with smart control technology. It can be compatible with remote management system.
- All external screws are made of 304 stainless steel.

| Lamp power:                          | 40-120W                           |  |
|--------------------------------------|-----------------------------------|--|
| Output lumen:                        | 4000-12000LM                      |  |
| Number of size:                      | 3 outgoing versions for selection |  |
| Color temperature option:3000K/4000K |                                   |  |
| IP grade:                            | IP66                              |  |
| IK level:                            | IK09                              |  |