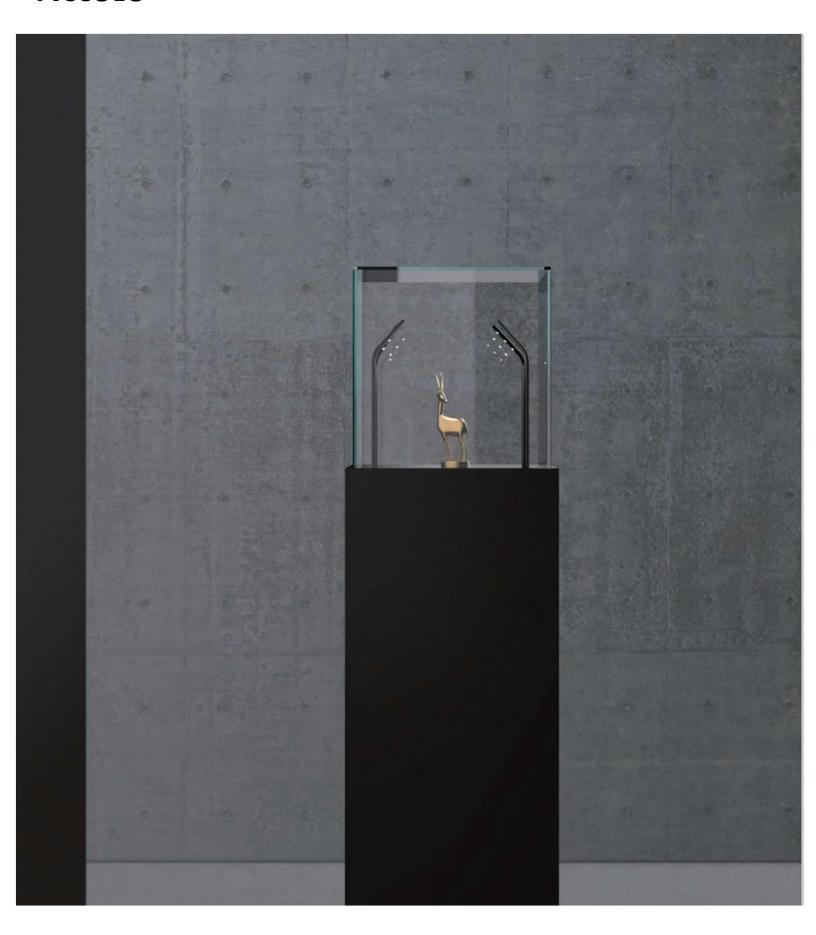

- Micro-sized design showcase lighting
- Unique optical design, fine surface treatment
- Perfect for your bountique & retail experience
- Emphasize the value of product

PICCOLO is a breakthrough small-scale innovation aimed at lighting methods for store windows, ensuring that displayed items are clearly visible without any obstacles. The sleek yet powerful products not only boasts excellent lighting performance but also effectively enhances the presentation of the showcased items.

# Height adjustable

Free and flexible 360 degree rotationg and adjustment in height and base for different applications whenever you require.

Its unique adjustable high feature ensures that you can adjust according to different display needs, allowing each piece of jewelry to receive proper illumination, thus showcasing its beauty and uniqueness.