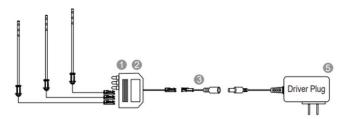

# WIRING DIAGRAM

Plug and Play wiring

#### Alternate Plug and Play wiring

#### Hard-wired

#### Alternate Hard-wired