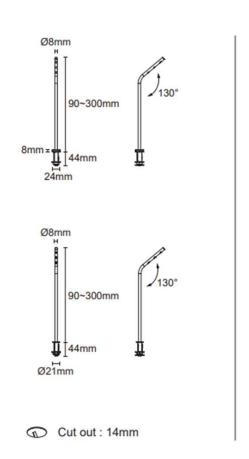

# Height adjustable

Free and flexible 360 degree rotationg and adjustment in height and base for different applications whenever you require.

Its unique adjustable high feature ensures that you can adjust according to different display needs, allowing each piece of jewelry to receive proper illumination, thus showcasing its beauty and uniqueness.