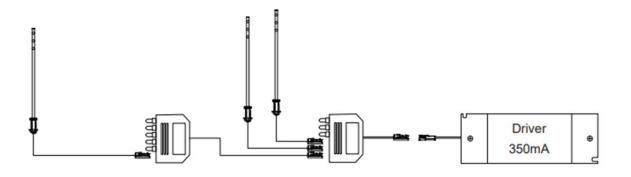

90+ |
| 3W                 | 9V      | 350 mA              | 270 lm       | 228 lm             | 30° (Lens) | 3000K | 90+ |







Showcase lights-upright





Colours
Haze ☐ Chrome ☐ Black ■

| LED<br>Consumption | Voltage | Constant<br>Current | LED<br>Lumen | Delivered<br>Lumen | Beam Angle | ССТ   | CRI |
|--------------------|---------|---------------------|--------------|--------------------|------------|-------|-----|
| 3W                 | 9V      | 350 mA              | 270 lm       | 228 lm             | 30° (Lens) | 3000K | 90+ |
| 3W                 | 9V      | 350 mA              | 270 lm       | 228 lm             | 30° (Lens) | 3000K | 90+ |







# WIRING DIAGRAM

Plug and Play wiring



#### Alternate Plug and Play wiring



#### Hard-wired



#### Alternate Hard-wired