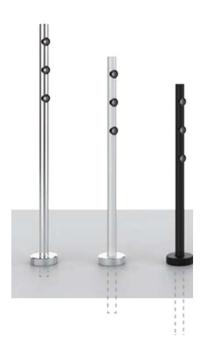

Showcase lights-upright

Colours
Haze ☐ Chrome ☐ Black ■

| LED<br>Consumption | Voltage | Constant<br>Current | LED<br>Lumen | Delivered<br>Lumen | Beam Angle | ССТ   | CRI |
|--------------------|---------|---------------------|--------------|--------------------|------------|-------|-----|
| 3W                 | 9V      | 350 mA              | 270 lm       | 228 lm             | 30° (Lens) | 3000K | 90+ |
| 3W                 | 9V      | 350 mA              | 270 lm       | 228 lm             | 30° (Lens) | 3000K | 90+ |