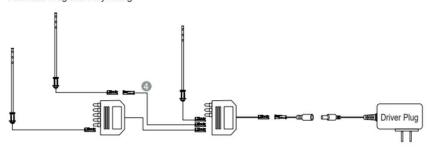

| 228 lm             | 30° (Lens) | 3000K | 90+ |
| 3W                 | 9V      | 350 mA              | 270 lm       | 228 lm             | 30° (Lens) | 3000K | 90+ |







Showcase lights-upright





Colours
Haze ☐ Chrome ☐ Black ■

| LED<br>Consumption | Voltage | Constant<br>Current | LED<br>Lumen | Delivered<br>Lumen | Beam Angle | ССТ   | CRI |
|--------------------|---------|---------------------|--------------|--------------------|------------|-------|-----|
| 3W                 | 9V      | 350 mA              | 270 lm       | 228 lm             | 30° (Lens) | 3000K | 90+ |
| 3W                 | 9V      | 350 mA              | 270 lm       | 228 lm             | 30° (Lens) | 3000K | 90+ |







# WIRING DIAGRAM

Plug and Play wiring



#### Alternate Plug and Play wiring



#### Hard-wired



#### Alternate Hard-wired