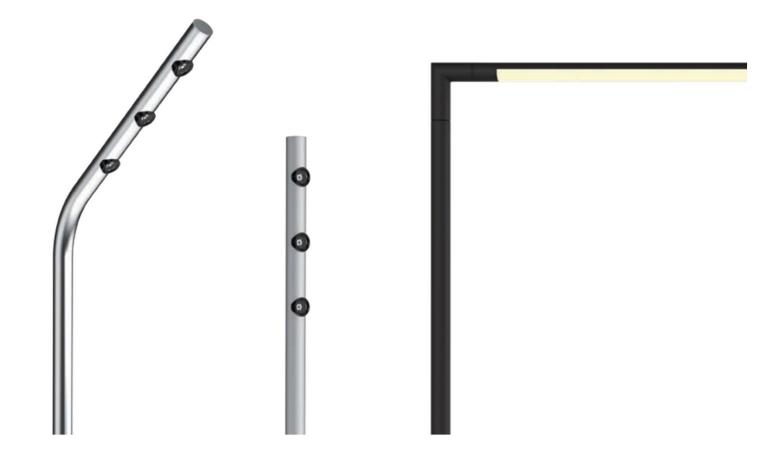

# Height adjustable

Free and flexible 360 degree rotationg and adjustment in height and base for different applications whenever you require.

Its unique adjustable high feature ensures that you can adjust according to different display needs, allowing each piece of jewelry to receive proper illumination, thus showcasing its beauty and uniqueness.