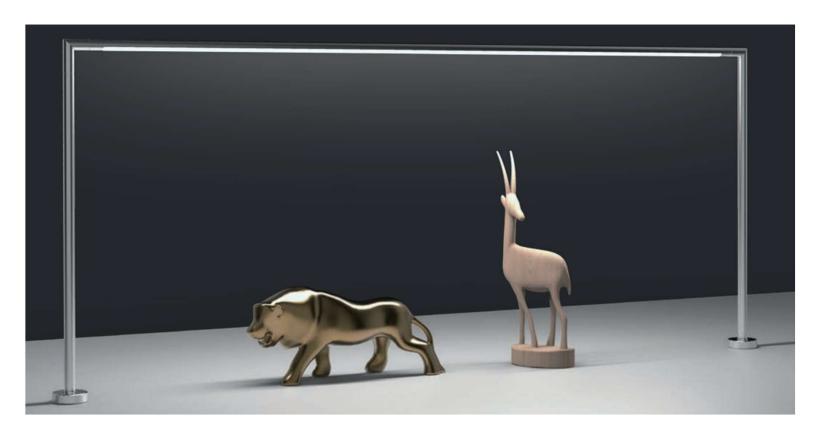

# Height adjustable

Free and flexible 360 degree rotationg and adjustment in height and base for different applications whenever you require.

Its unique adjustable high feature ensures that you can adjust according to different display needs, allowing each piece of jewelry to receive proper illumination, thus showcasing its beauty and uniqueness.