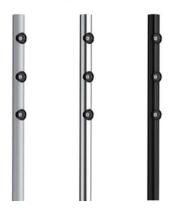

- Micro-sized design showcase lighting
- Unique optical design, fine surface treatment
- Perfect for your bountique & retail experience
- Emphasize the value of product

PICCOLO is a breakthrough small-scale innovation aimed at lighting methods for store windows, ensuring that displayed items are clearly visible without any obstacles. The sleek yet powerful products not only boasts excellent lighting performance but also effectively enhances the presentation of the showcased items.

,

,

Showcase lights-bend

DIVA-B

Colours

Haze ☐ Chrome ☐ Black ■

| LED<br>Consumption | Voltage | Constant<br>Current | LED<br>Lumen | Delivered<br>Lumen | Beam Angle | ССТ   | CRI |
|--------------------|---------|---------------------|--------------|--------------------|------------|-------|-----|
| 3W                 | 9V      | 350 mA              | 270 lm       | 228 lm             | 30° (Lens) | 3000K | 90+ |
| 3W                 | 9V      | 350 mA              | 270 lm       | 228 lm             | 30° (Lens) | 3000K | 90+ |

Showcase lights-upright

Colours
Haze ☐ Chrome ☐ Black ■

| LED<br>Consumption | Voltage | Constant<br>Current | LED<br>Lumen | Delivered<br>Lumen | Beam Angle | ССТ   | CRI |
|--------------------|---------|---------------------|--------------|--------------------|------------|-------|-----|
| 3W                 | 9V      | 350 mA              | 270 lm       | 228 lm             | 30° (Lens) | 3000K | 90+ |
| 3W                 | 9V      | 350 mA              | 270 lm       | 228 lm             | 30° (Lens) | 3000K | 90+ |