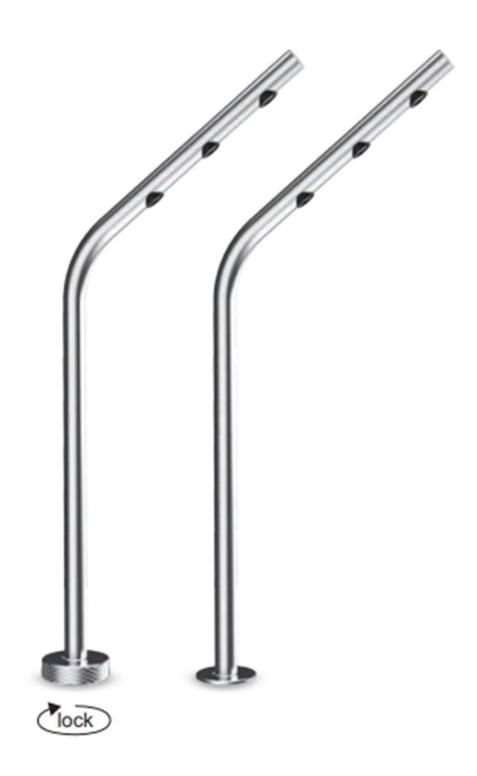

# Height adjustable

Free and flexible 360 degree rotationg and adjustment in height and base for different applications whenever you require.

Its unique adjustable high feature ensures that you can adjust according to different display needs, allowing each piece of jewelry to receive proper illumination, thus showcasing its beauty and uniqueness.