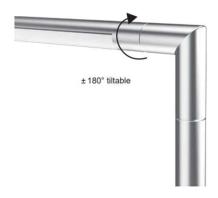

# Height adjustable

Free and flexible 360 degree rotationg and adjustment in height and base for different applications whenever you require.

Its unique adjustable high feature ensures that you can adjust according to different display needs, allowing each piece of jewelry to receive proper illumination, thus showcasing its beauty and uniqueness.