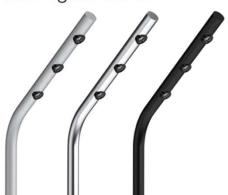

,

,

Showcase lights-bend

DIVA-B

Colours

Haze ☐ Chrome ☐ Black ■

| LED<br>Consumption | Voltage | Constant<br>Current | LED<br>Lumen | Delivered<br>Lumen | Beam Angle | ССТ   | CRI |
|--------------------|---------|---------------------|--------------|--------------------|------------|-------|-----|
| 3W                 | 9V      | 350 mA              | 270 lm       | 228 lm             | 30° (Lens) | 3000K | 90+ |
| 3W                 | 9V      | 350 mA              | 270 lm       | 228 lm             | 30° (Lens) | 3000K | 90+ |