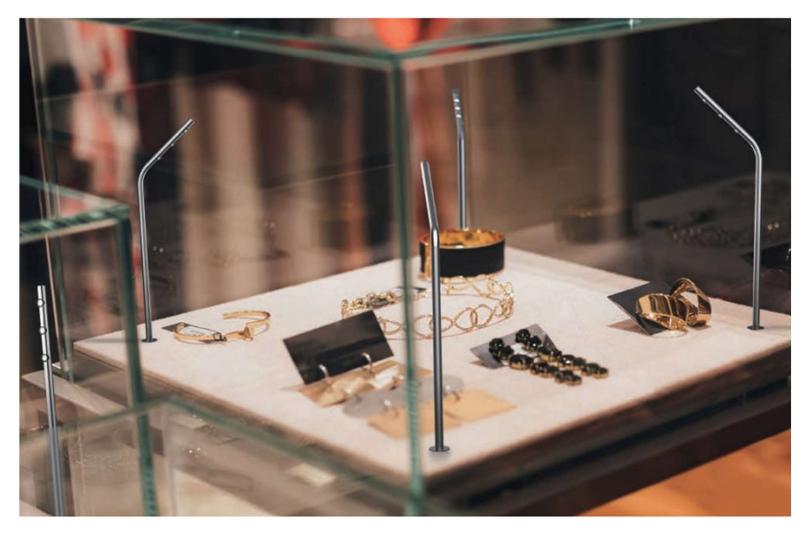

- Micro-sized design showcase lighting
- Unique optical design, fine surface treatment
- Perfect for your bountique & retail experience
- Emphasize the value of product

PICCOLO is a breakthrough small-scale innovation aimed at lighting methods for store windows, ensuring that displayed items are clearly visible without any obstacles. The sleek yet powerful products not only boasts excellent lighting performance but also effectively enhances the presentation of the showcased items.

# Height adjustable

Free and flexible 360 degree rotationg and adjustment in height and base for different applications whenever you require.

Its unique adjustable high feature ensures that you can adjust according to different display needs, allowing each piece of jewelry to receive proper illumination, thus showcasing its beauty and uniqueness.