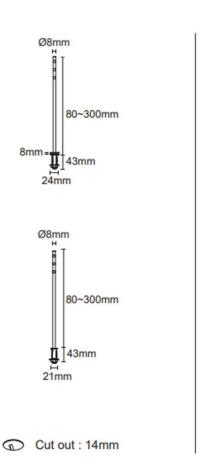

# Height adjustable

Free and flexible 360 degree rotationg and adjustment in height and base for different applications whenever you require.

Its unique adjustable high feature ensures that you can adjust according to different display needs, allowing each piece of jewelry to receive proper illumination, thus showcasing its beauty and uniqueness.