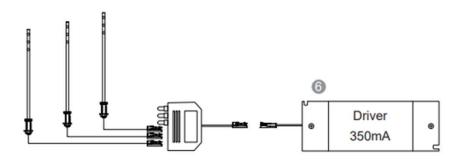

| 30° (Lens) | 3000K | 90+ |
| 3W                 | 9V      | 350 mA              | 270 lm       | 228 lm             | 30° (Lens) | 3000K | 90+ |







Showcase lights-upright





Colours
Haze ☐ Chrome ☐ Black ■

| LED<br>Consumption | Voltage | Constant<br>Current | LED<br>Lumen | Delivered<br>Lumen | Beam Angle | ССТ   | CRI |
|--------------------|---------|---------------------|--------------|--------------------|------------|-------|-----|
| 3W                 | 9V      | 350 mA              | 270 lm       | 228 lm             | 30° (Lens) | 3000K | 90+ |
| 3W                 | 9V      | 350 mA              | 270 lm       | 228 lm             | 30° (Lens) | 3000K | 90+ |







# WIRING DIAGRAM

Plug and Play wiring



#### Alternate Plug and Play wiring



#### Hard-wired



#### Alternate Hard-wired