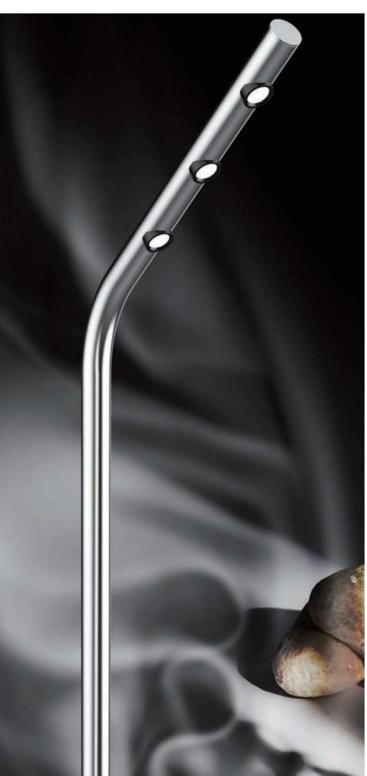

- Micro-sized design showcase lighting
- Unique optical design, fine surface treatment
- Perfect for your bountique & retail experience
- Emphasize the value of product

PICCOLO is a breakthrough small-scale innovation aimed at lighting methods for store windows, ensuring that displayed items are clearly visible without any obstacles. The sleek yet powerful products not only boasts excellent lighting performance but also effectively enhances the presentation of the showcased items.

Equipped with the latest generation of LED light sources, available in light colour 3000k and 4000k, PICCOLO ensures high quality, efficiency, and exceptional colour rendition. Its introduction completely transforms the lighting paradigm of display cabinets, allowing the comprehensive showcasing of merchandising.