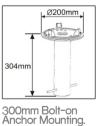

DD = DALI Dimmable E = Emergency SH = Short version 575mm

Root Mounting Kit. TLCOL/RMK

SD = SwitchDim

ST = Self Test Emergency 180 = 180° Spill shield fitted

Anchor Mounting.

MD = Mymesh Dim ME = Mymesh Emergency PC = Photocell