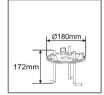

DD = DALI Dimmable E = Emergency SH = Short version 575mm

Root Mounting Kit. TLCOL/RMK

SD = SwitchDim

ST = Self Test Emergency 180 = 180° Spill shield fitted

Anchor Mounting.

MD = Mymesh Dim ME = Mymesh Emergency PC = Photocell