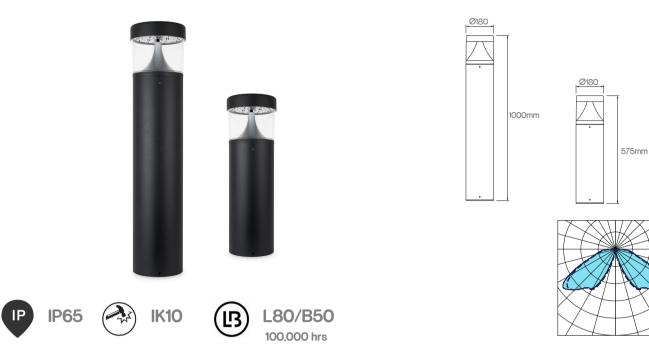

## COLBY RANGE

The Colby range incorporates a powder-coated aluminium die-cast lamp head and extruded aluminium body with a high transparency polycarbonate diffuser, supplied as 1000mm high as standard with a short 575mm version available, with three colour temperatures to choose from, 3000K, 4000K and 6000K. The emergency range of the Colby are fitted with the latest lithium iron phosphate LiFePO4 battery technology, which has a 3-year battery warranty. RAL9005, other RAL colours available on request.

The Colby range seamlessly integrates with Trojan's standard options, offering choices such as dimmable functionality and emergency configurations. Additionally, these luminaires can be seamlessly integrated into our intelligent lighting systems through wireless options, ushering in a new era of versatile illumination solutions.