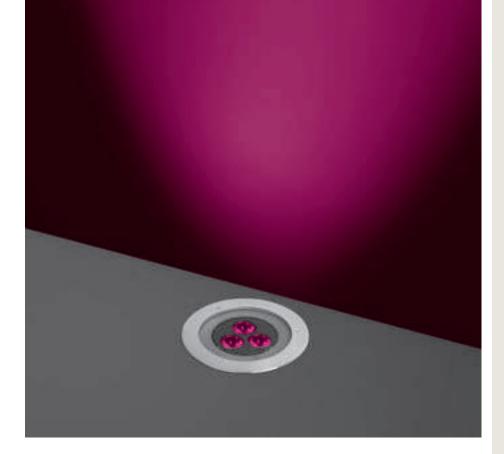

# HYDROFLOOR MEDIUM DMX RGBW

Ground-recessed luminaire in round shape for outdoor installation, phospho-chromatised and polyester powder coated die-cast copper-free aluminium body and stainless steel AISI 304 frame, tempered safety glass, moulded silicone gasket. Built-in LED driver, DMX driver integrated; with 3 x CREE "XML" RGBW LED. IP67 rating.

#### Technical data

| 14 WATT                                                            |  |  |
|--------------------------------------------------------------------|--|--|
| IP67                                                               |  |  |
| IK10                                                               |  |  |
| High corrosion resistance<br>die-cast copper-free<br>aluminum body |  |  |
| Stainless steel AISI 304                                           |  |  |
| Polyester powder coating with phosphocromating pre-finish          |  |  |
| 3 x CREE "XML"<br>COLOR RGBW LED                                   |  |  |
| Stainless steel                                                    |  |  |
| DMX interface integrated                                           |  |  |
| Electronic power supply<br>220/240V 50/60Hz<br>built-in            |  |  |
| Silicone rubber                                                    |  |  |
| Tempered                                                           |  |  |
| 1 mt. neoprene power cable included                                |  |  |
| DMX IN cable included                                              |  |  |
| 2,40 Kg                                                            |  |  |
|                                                                    |  |  |