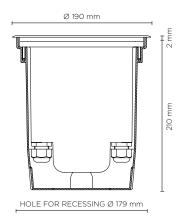

# HYDROFLOOR MEDIUM DMX RGBW

Ground-recessed luminaire in round shape for outdoor installation, phospho-chromatised and polyester powder coated die-cast copper-free aluminium body and stainless steel AISI 304 frame, tempered safety glass, moulded silicone gasket. Built-in LED driver, DMX driver integrated; with 3 x CREE "XML" RGBW LED. IP67 rating.

#### Technical data

| 14 WATT                                                            |  |  |
|--------------------------------------------------------------------|--|--|
| IP67                                                               |  |  |
| IK10                                                               |  |  |
| High corrosion resistance<br>die-cast copper-free<br>aluminum body |  |  |
| Stainless steel AISI 304                                           |  |  |
| Polyester powder coating with phosphocromating pre-finish          |  |  |
| 3 x CREE "XML"<br>COLOR RGBW LED                                   |  |  |
| Stainless steel                                                    |  |  |
| DMX interface integrated                                           |  |  |
| Electronic power supply<br>220/240V 50/60Hz<br>built-in            |  |  |
| Silicone rubber                                                    |  |  |
| Tempered                                                           |  |  |
| 1 mt. neoprene power cable included                                |  |  |
| DMX IN cable included                                              |  |  |
| 2,40 Kg                                                            |  |  |
|                                                                    |  |  |